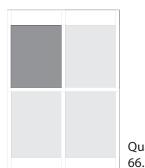

## The Village and Drayton Emporium - Advert specification sheet 2007

Full page 138 x 175mm Front cover advert 138 x 170mm

Half page portrait (1 column) 66.5 x 175mm

Quarter page portrait 66.5 x 85mm

Eigth page Landscape strip 66.5 x 40mm Please provide advert artwork to the measurements displayed