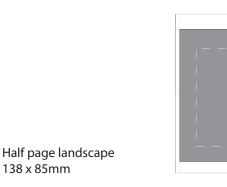

## The Village and Drayton Emporium - Advert specification sheet 2007

Full page 138 x 175mm Front cover advert 138 x 170mm

Half page portrait (1 column) 66.5 x 175mm

Quarter page portrait 66.5 x 85mm

Eigth page Landscape strip 66.5 x 40mm Please provide advert artwork to the measurements displayed