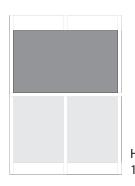

## The Village and Drayton Emporium - Advert specification sheet 2007

Full page 138 x 175mm Front cover advert 138 x 170mm

Half page portrait (1 column) 66.5 x 175mm

Quarter page portrait 66.5 x 85mm

Eigth page Landscape strip 66.5 x 40mm Please provide advert artwork to the measurements displayed