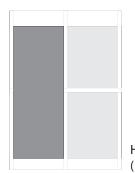

## The Village and Drayton Emporium - Advert specification sheet 2007

Full page 138 x 175mm Front cover advert 138 x 170mm

Half page portrait (1 column) 66.5 x 175mm

Quarter page portrait 66.5 x 85mm

Eigth page Landscape strip 66.5 x 40mm Please provide advert artwork to the measurements displayed